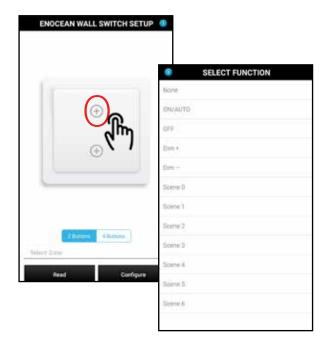

## **Application Programming Options for + button**

All parameters are set using the Organic Response app for ANDROID and iOS devices with NFC & iOS 13 or later.

NOTE: Each EnOcean push button panel can control one zone. If no zone is selected the push button will control all zones within Radio Range.