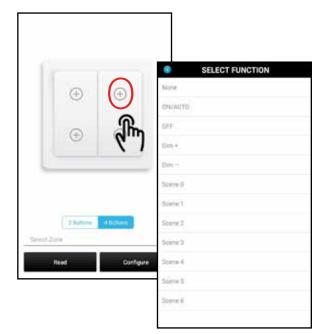

#### Application Programming Options for + button

NOTE: Each EnOcean push button panel can control one zone. If no zone is selected the push button will control all zones within Radio Range.

| TECHNICAL DATA              |                                                                                             |
|-----------------------------|---------------------------------------------------------------------------------------------|
| RADIO TRANSMITTER           | PTM 215B pushbutton module with integrated antenna                                          |
| ENERGY SOURCE               | Electro-dynamic energy generator, maintenance free                                          |
| FREQUENCY / PROTOCOL        | 2.4 GHz / Bluetooth Low Energy (BLE)                                                        |
| CHANNELS                    | 2 or 4 (single or double rocker with medial position, pressed/released)                     |
| DIMENSIONS OF ROCKER        | 50 x 50 mm                                                                                  |
| DIMENSIONS OF FRAME INSERT  | 55 x 55 mm                                                                                  |
| DIMENSIONS OF CENTRAL PLATE | 71 x 71 mm                                                                                  |
| DIMENSIONS OF FRAME         | 81 x 81 mm                                                                                  |
| TOTAL INSTALLATION HEIGHT   | 14 mm (frame lies directly against the wall)                                                |
| MOUNTING                    | Gluing (double-sided mounting film enclosed), screwing onto flat surface                    |
| OPERATING CONDITIONS        | Temperature: - 25 °C + 65 °C<br>Humidity: 0 95% r.h., non-condensing (dry environment only) |
| LIFETIME                    | > 50.000 actuations (switching cycles) according to EN 60669 / VDE 0632                     |
| APPROVALS                   | RED, FCC, ISED, ACMA                                                                        |

All parameters are set using the Organic Response app for ANDROID and iOS devices with NFC & iOS 13 or later.