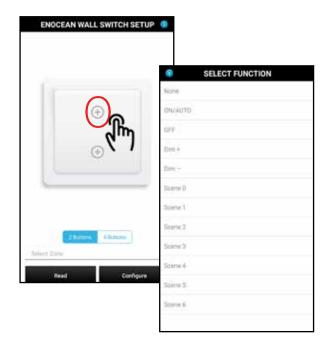

## **Application Programming Options for + button**

All parameters are set using the Organic Response app for ANDROID and iOS devices with NFC & iOS 13 or later.

NOTE: Each EnOcean push button panel can control one zone. If no zone is selected the push button will control all zones within Radio Range.