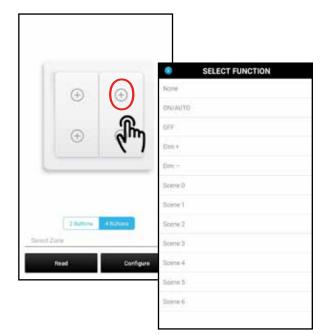

#### Application Programming Options for + button

NOTE: Each EnOcean push button panel can control one zone. If no zone is selected the push button will control all zones within Radio Range.

| TECHNICAL DATA              |                                                                                             |
|-----------------------------|---------------------------------------------------------------------------------------------|
| RADIO TRANSMITTER           | PTM 215B pushbutton module with integrated antenna                                          |
| ENERGY SOURCE               | Electro-dynamic energy generator, maintenance free                                          |
| FREQUENCY / PROTOCOL        | 2.4 GHz / Bluetooth Low Energy (BLE)                                                        |
| CHANNELS                    | 2 or 4 (single or double rocker with medial position, pressed/released)                     |
| DIMENSIONS OF ROCKER        | 50 x 50 mm                                                                                  |
| DIMENSIONS OF FRAME INSERT  | 55 x 55 mm                                                                                  |
| DIMENSIONS OF CENTRAL PLATE | 71 x 71 mm                                                                                  |
| DIMENSIONS OF FRAME         | 81 x 81 mm                                                                                  |
| TOTAL INSTALLATION HEIGHT   | 14 mm (frame lies directly against the wall)                                                |
| MOUNTING                    | Gluing (double-sided mounting film enclosed), screwing onto flat surface                    |
| OPERATING CONDITIONS        | Temperature: - 25 °C + 65 °C<br>Humidity: 0 95% r.h., non-condensing (dry environment only) |
| LIFETIME                    | > 50.000 actuations (switching cycles) according to EN 60669 / VDE 0632                     |
| APPROVALS                   | RED, FCC, ISED, ACMA                                                                        |

All parameters are set using the Organic Response app for ANDROID and iOS devices with NFC & iOS 13 or later.